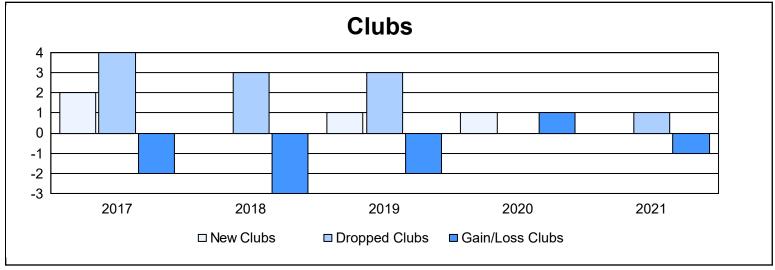

District 2 S1

As of June 2021 Cumulative

| Year      | New<br>Clubs | Dropped<br>Clubs | Gain/<br>Loss<br>Clubs | New<br>Members | Charter<br>Members | Reinstate<br>Members | Transfer<br>Members | Total<br>Member<br>Added | Total<br>Members<br>Dropped | Gain/<br>Loss<br>Members |
|-----------|--------------|------------------|------------------------|----------------|--------------------|----------------------|---------------------|--------------------------|-----------------------------|--------------------------|
| 2016-2017 | 2            | 4                | -2                     | 216            | 81                 | 14                   | 13                  | 324                      | 384                         | -60                      |
| 2017-2018 | 0            | 3                | -3                     | 193            | 20                 | 8                    | 16                  | 237                      | 319                         | -82                      |
| 2018-2019 | 1            | 3                | -2                     | 172            | 54                 | 4                    | 9                   | 239                      | 244                         | -5                       |
| 2019-2020 | 1            | 0                | 1                      | 159            | 23                 | 8                    | 3                   | 193                      | 173                         | 20                       |
| 2020-2021 | 0            | 1                | -1                     | 122            | 7                  | 8                    | 6                   | 143                      | 261                         | -118                     |
| Average   | 1            | 2                | -1                     | 172            | 37                 | 8                    | 9                   | 227                      | 276                         | -49                      |